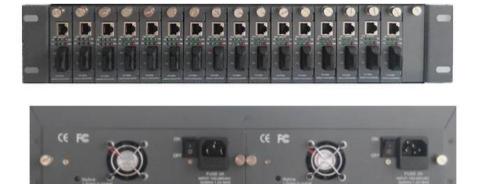

## **FRC2 Series**

19" 2U Rack Chassis for Ethernet Transceiver Cards

## Main Features

Option for redundant power supply

Support hotswappable and plugand-play

Support up to 16 card modules

Industrial standard 2U (19") rack chassis

Power supply LED indicator

## Technical Data

| General                   |                      |
|---------------------------|----------------------|
| Operating Temperature     | 0°C ~ 50°C           |
| Storage Temperature       | -20°C ~ 70°C         |
| Relative humidity         | 95%                  |
| Mechanical                |                      |
| Overall Dimension (WxHxD) | 485×90×230mm         |
| Electrical                |                      |
| Operating Voltage         | AC 220V, 50Hz        |
| Output Voltage            | DC 5V, 30W           |
| Certification             | CE and FCC (for PSU) |