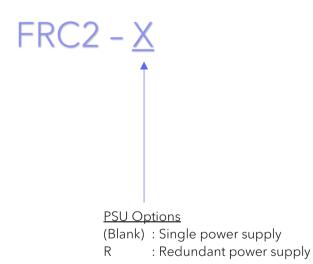

ndant power supply



Support hotswappable and plugand-play



Support up to 16 card modules



Industrial standard 2U (19") rack chassis



Power supply LED indicator

## Technical Data



| General                   |                      |
|---------------------------|----------------------|
| Operating Temperature     | 0°C ~ 50°C           |
| Storage Temperature       | -20°C ~ 70°C         |
| Relative humidity         | 95%                  |
| Mechanical                |                      |
| Overall Dimension (WxHxD) | 485×90×230mm         |
| Electrical                |                      |
| Operating Voltage         | AC 220V, 50Hz        |
| Output Voltage            | DC 5V, 30W           |
| Certification             | CE and FCC (for PSU) |

## Model & Ordering Code