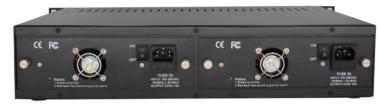

#### Main Features

Option for redundant power supply

Support hotswappable and plugand-play

Support up to 14 card modules

Industrial standard 2U (19") rack chassis

2 sides LED indicators

# Model & Ordering Code

(Blank) : Single power supply
R : Redundant power supply