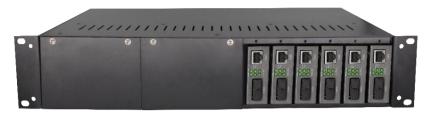

## **FRC4 Series**

## 19" 2U Rack Chassis for Ethernet Transceiver Cards

#### Main Features

Option for redundant power supply

Support hotswappable and plugand-play

Support up to 14 card modules

Industrial standard 2U (19") rack chassis

2 sides LED indicators