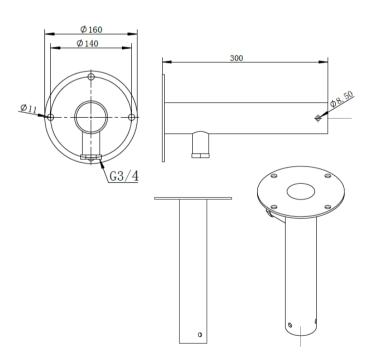

## Outline Dimensions (mm)

SS1D V1 Outline Dimensions

Wall Bracket Outline Dimensions

Ceiling Mount Bracket Outline Dimensions

SS1D V1 - 40x2M