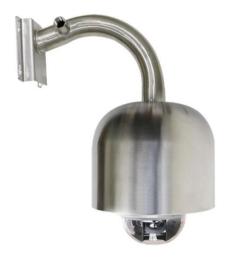

# SS1D V1 Series

### Stainless Steel Weatherproof PTZ Dome Camera Station

Integrated with 2MP 40x Optical Zoom IP Network Speed Dome Camera

#### Main Features

316L Stainless Steel material

IP 66 ratings

Vandal-proof IK10 ratings

Operating Temperature -30°C to 65°C

Lightning Protection

Heater included