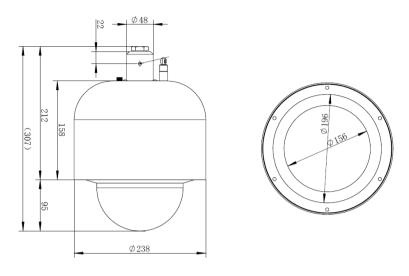

## Outline Dimensions (mm)

SS1D V1 Outline Dimensions

Wall Bracket Outline Dimensions

Ceiling Mount Bracket Outline Dimensions

SS1D V1 - 40x2M