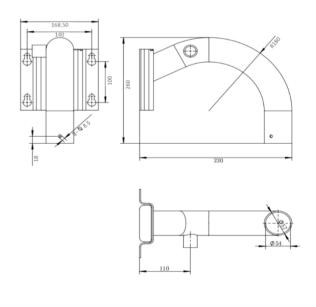

## Outline Dimensions (mm)

SS1D V1 Outline Dimensions

Wall Bracket Outline Dimensions

Ceiling Mount Bracket Outline Dimensions

SS1D V1 - 40x2M