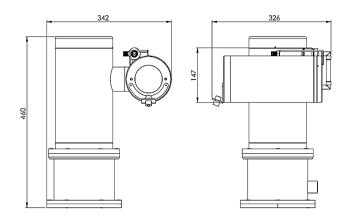

#### Outline Dimensions (mm)

SS1PTZ-AC Outline Dimensions

SS1PTZ-AC-LED Outline Dimensions

WB-SS1PTZ - Wall Bracket Outline Dimensions

170

130

<u>PTA-SS1PTZ - Pole Top Mounting Adapter</u> <u>Outline Dimensions</u>