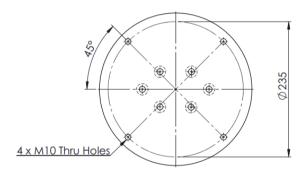

#### Outline Dimensions (mm)

SS1PTZ-AC Outline Dimensions

SS1PTZ-AC-LED Outline Dimensions

WB-SS1PTZ - Wall Bracket Outline Dimensions

170

130

<u>PTA-SS1PTZ - Pole Top Mounting Adapter</u> <u>Outline Dimensions</u>

## **Optional Accessories**

WB-SS1PTZ SPT-SS1PTZ PTA-SS1PTZ AFR : Wall Bracket : Sunshield for Pan & Tilt Body : Pole Top Mounting Adapter : Air Filter Regulator