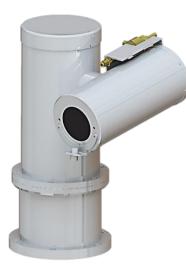

# SS1PTZ-AC-33x3M Series

Stainless Steel Weatherproof PTZ Air-Cooled Camera Station Integrated with 3MP 33x Optical Zoom Ventionex VX1 Sony Sensor Camera Module

SS1PTZ-AC

SS1PTZ-AC-LED

#### Main Features

Marine grade AISI316L Stainless Steel material

IP 66 / 67

Vandal-proof IK10 ratings

Option for LED illuminator available

3MP Resolution 33x optical zoom lens

Motorized 4.6 -152mm