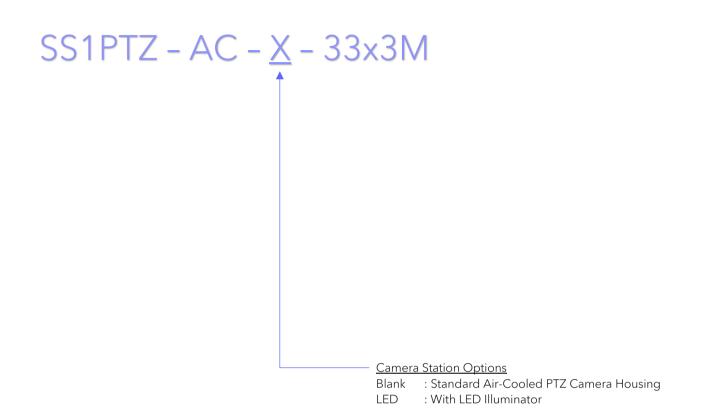

# SS1PTZ-AC-33x3M Series

Stainless Steel Weatherproof PTZ Air-Cooled Camera Station Integrated with 3MP 33x Optical Zoom Ventionex VX1 Sony Sensor Camera Module

SS1PTZ-AC

SS1PTZ-AC-LED