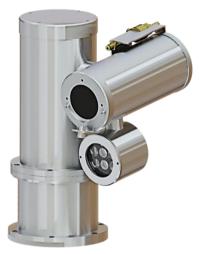

# SS1PTZ-AC-33x3M Series

Stainless Steel Weatherproof PTZ Air-Cooled Camera Station Integrated with 3MP 33x Optical Zoom Ventionex VX1 Sony Sensor Camera Module

SS1PTZ-AC

SS1PTZ-AC-LED

#### Main Features

Marine grade AISI316L Stainless Steel material

IP 66 / 67

Vandal-proof IK10 ratings

Option for LED illuminator available

3MP Resolution 33x optical zoom lens

Motorized 4.6 -152mm