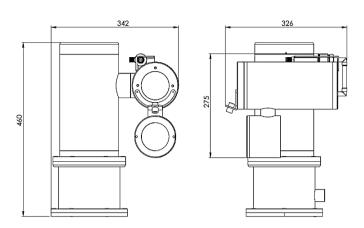

#### Outline Dimensions (mm)

SS1PTZ-AC Outline Dimensions

SS1PTZ-AC-LED Outline Dimensions

WB-SS1PTZ - Wall Bracket Outline Dimensions

170

130

<u>PTA-SS1PTZ - Pole Top Mounting Adapter</u> <u>Outline Dimensions</u>