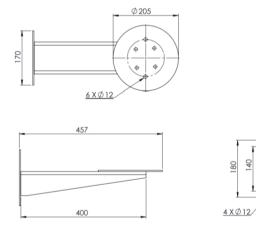

#### Outline Dimensions (mm)

SS1PTZ-AC Outline Dimensions

SS1PTZ-AC-LED Outline Dimensions

WB-SS1PTZ - Wall Bracket Outline Dimensions

170

130

<u>PTA-SS1PTZ - Pole Top Mounting Adapter</u> <u>Outline Dimensions</u>

## **Optional Accessories**

WB-SS1PTZ SPT-SS1PTZ PTA-SS1PTZ AFR : Wall Bracket : Sunshield for Pan & Tilt Body : Pole Top Mounting Adapter : Air Filter Regulator