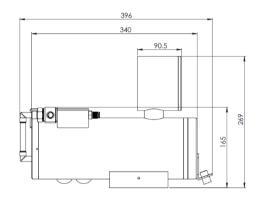

## Outline Dimensions (mm)

140 Ø1111 Ø74 Ø 58 Ø

SS1CH-AC Outline Dimensions

SS1CH-AC-LED Outline Dimensions

SJ-SS1CH - Swivel Joints Outline Dimensions

WB-SS1CH - Wall Bracket Outline Dimensions