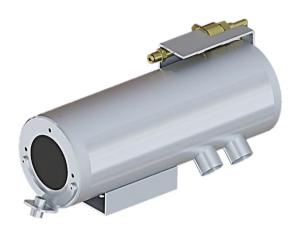

### Stainless Steel Weatherproof Fixed Air-Cooled Camera Housing

Integrated with Ventionex 5MP 5x Optical Zoom VX2-B5Y01 Analytics Camera Module

SS1CH-AC

SS1CH-AC-LED

#### Main Features

Marine grade AISI316L Stainless Steel material

Operating Temperature -40°C to 100°C

IP 66 / 67

Vandal-proof IK10 ratings

Motorized 2.7 - 13.5mm

Advanced VCA -Detection and classification of specific target types (people or vehicle)