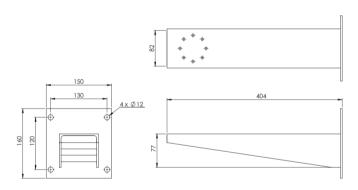

## Outline Dimensions (mm)

140 Ø1111 Ø74 Ø 58 Ø

SS1CH-AC Outline Dimensions

SS1CH-AC-LED Outline Dimensions

SJ-SS1CH - Swivel Joints Outline Dimensions

WB-SS1CH - Wall Bracket Outline Dimensions

# **Optional Accessories**

WB-SS1CH : Wall Bracket
AFR : Air Filter Regulator