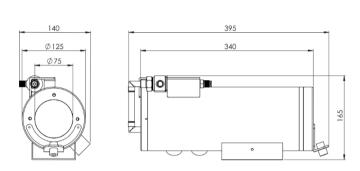

## Outline Dimensions (mm)

140 Ø1111 Ø74 Ø 58 Ø

SS1CH-AC Outline Dimensions

SS1CH-AC-LED Outline Dimensions

SJ-SS1CH - Swivel Joints Outline Dimensions

WB-SS1CH - Wall Bracket Outline Dimensions