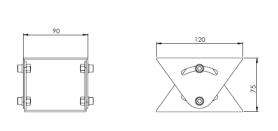

## Outline Dimensions (mm)

140 Ø1111 Ø74 Ø 58 Ø

SS1CH-AC Outline Dimensions

SS1CH-AC-LED Outline Dimensions

SJ-SS1CH - Swivel Joints Outline Dimensions

WB-SS1CH - Wall Bracket Outline Dimensions

# Standard Accessories

SJ-SS1CH : Swivel Joints