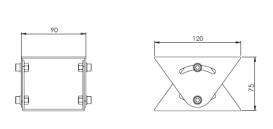

## Outline Dimensions (mm)

140 Ø1111 Ø74 Ø 52 Ø

SS1CH-AC Outline Dimensions

SS1CH-AC-LED Outline Dimensions

SJ-SS1CH - Swivel Joints Outline Dimensions

WB-SS1CH - Wall Bracket Outline Dimensions

## **Standard Accessories**

SJ-SS1CH : Swivel Joints