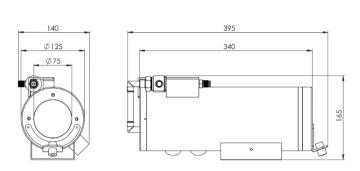

## Outline Dimensions (mm)

140 Ø1111 Ø74 Ø 52 Ø

SS1CH-AC Outline Dimensions

SS1CH-AC-LED Outline Dimensions

SJ-SS1CH - Swivel Joints Outline Dimensions

WB-SS1CH - Wall Bracket Outline Dimensions