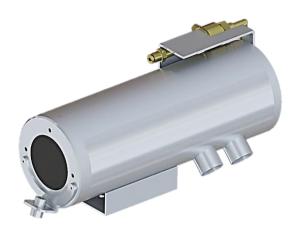

## SS1CH-AC-5x8M Series

## Stainless Steel Weatherproof Fixed Air-Cooled Camera Housing

Integrated with 8MP [4K] 5x Optical Zoom Ventionex VX2-B8Y Analytics Camera Module

SS1CH-AC

SS1CH-AC-LED

#### Main Features

Marine grade AISI316L Stainless Steel material

Operating Temperature -40°C to 100°C

IP 66 / 67

Vandal-proof IK10 ratings

Motorized 2.7 - 13.5mm

Advanced VCA -Detection and classification of specific target types (people or vehicle)