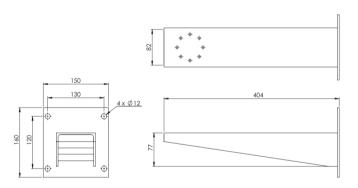

## Outline Dimensions (mm)

140 Ø1111 Ø74 Ø 52 Ø

SS1CH-AC Outline Dimensions

SS1CH-AC-LED Outline Dimensions

SJ-SS1CH - Swivel Joints Outline Dimensions

WB-SS1CH - Wall Bracket Outline Dimensions

# **Optional Accessories**

WB-SS1CH : Wall Bracket
AFR : Air Filter Regulator